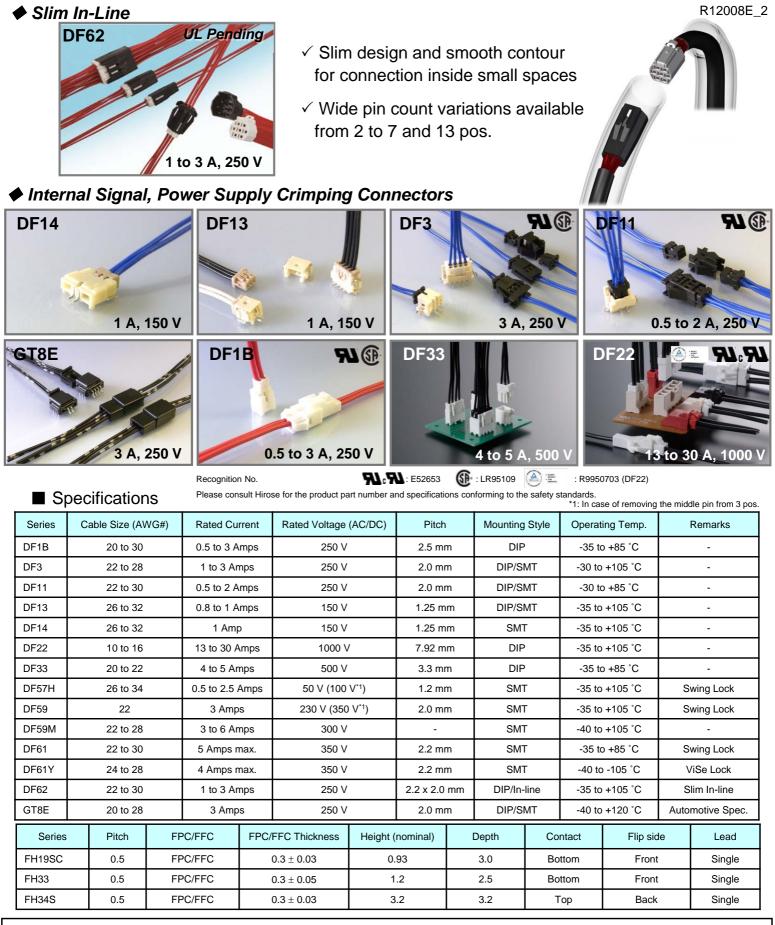

## Indoor LED Lighting Connector Lineup

Hirose Electric, a world leader in the development of innovative electronic connectors over the last 70 years, offers a number of different connector solutions for almost any LED lighting need.
LED lighting is a rapidly growing market due to the economic, environmental and aesthetic advantages offered.
Hirose's products are available in a variety of sizes, wire terminations, electrical specifications and mounting styles.



Recognition No. **N**: **E**52653 Please consult Hirose for the product part number and specifications conforming to the safety standards. \*Specifications herein are subject to change without notice. Contact Hirose for latest specifications and details.

12 to 32 pos.

6 to 45 pos.

Height: 1.0, 4 to 34 pos.



For more information about Hirose products: http://www.hirose.com TEL: +81-45-620-3491 [Malaysia] (Penang) TEL: +604-619-2564 [Japan] [China] (Shanghai) TEL: +86-21-6391-3355 [Thailand] (Bangkok) TEL: +66-2-686-1255 TEL: +86-10-5165-9332 (Chicago) (USA HQ) (Beijing) [USA] TEL: +1-630-282-6700 (Shenzhen) TEL: +86-755-8207-0851 (San Jose) TEL: +1-408-253-9640 [Hong Kong] (Kowloon) TEL: +852-2803-5338 (Detroit) (Automotive) TEL: +1-734-542-9963 TEL: +31-20-6557450 [Taiwan] (Taipei) TEL: +886-2-2555-7377 [The Netherlands] (Amsterdam) [Korea] (Siheung) TEL: +82-31-496-7000 or 7124 [Germany] (Stuttgart) TEL: +49-711-4560021 [Singapore] (Anson Road) TEL: +65-6324-6113 (Nuremberg) TEL: +49-911-32688963 [India] (Delhi) TEL: +91-12-660-8018 (Hanover) TEL: +49-511-97826130 (Bangalore) TEL: +91-80-4