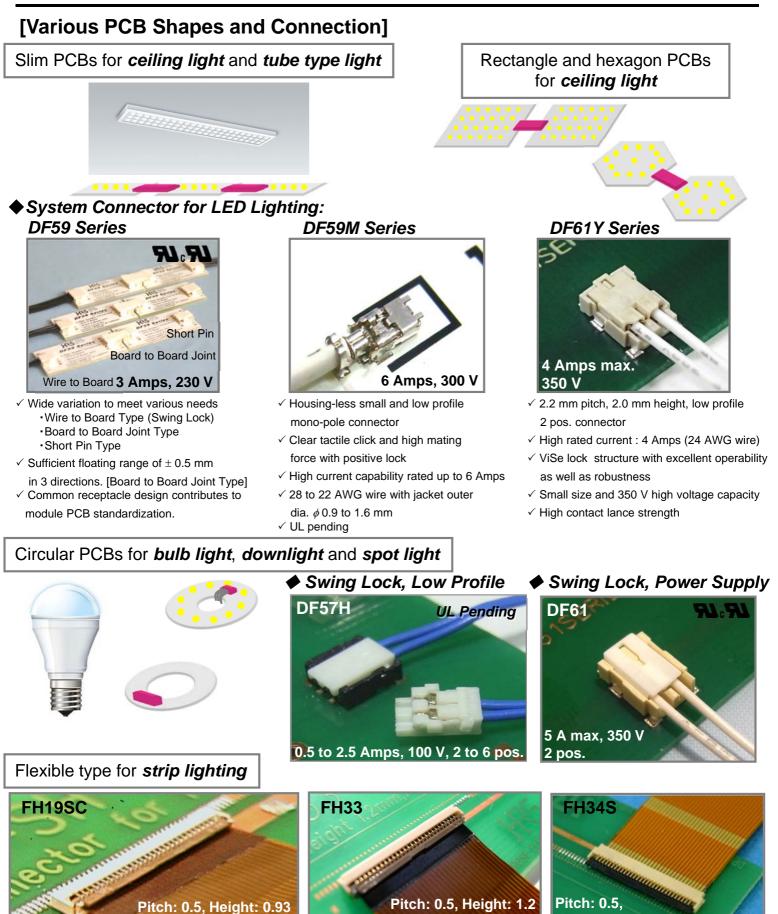

## Indoor LED Lighting Connector Lineup

Hirose Electric, a world leader in the development of innovative electronic connectors over the last 70 years, offers a number of different connector solutions for almost any LED lighting need.
LED lighting is a rapidly growing market due to the economic, environmental and aesthetic advantages offered.
Hirose's products are available in a variety of sizes, wire terminations, electrical specifications and mounting styles.



Recognition No. **N**: **E**52653 Please consult Hirose for the product part number and specifications conforming to the safety standards. \*Specifications herein are subject to change without notice. Contact Hirose for latest specifications and details.

12 to 32 pos.

6 to 45 pos.

Height: 1.0, 4 to 34 pos.



For more information about Hirose products: http://www.hirose.com TEL: +81-45-620-3491 [Malaysia] (Penang) TEL: +604-619-2564 [Japan] [China] (Shanghai) TEL: +86-21-6391-3355 [Thailand] (Bangkok) TEL: +66-2-686-1255 TEL: +86-10-5165-9332 (Chicago) (USA HQ) (Beijing) [USA] TEL: +1-630-282-6700 (Shenzhen) TEL: +86-755-8207-0851 (San Jose) TEL: +1-408-253-9640 [Hong Kong] (Kowloon) TEL: +852-2803-5338 (Detroit) (Automotive) TEL: +1-734-542-9963 TEL: +31-20-6557450 [Taiwan] (Taipei)